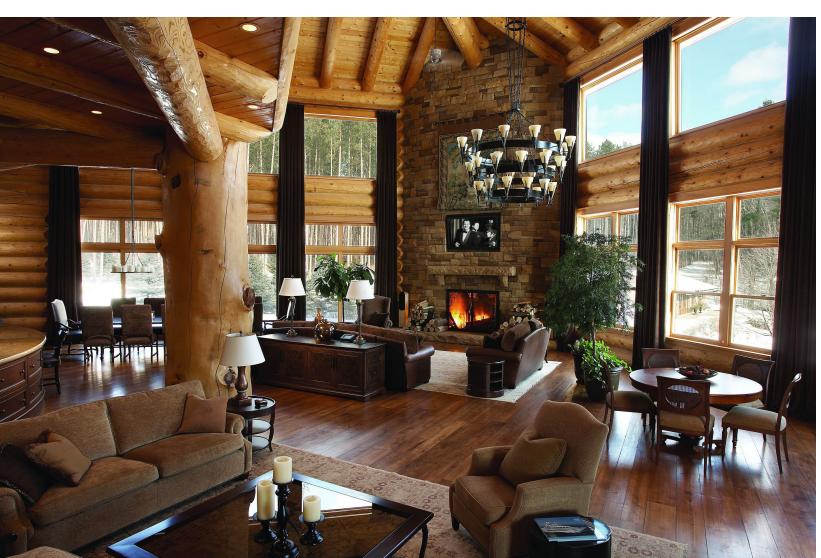

A great room's warmth defies its impressive scale. Soaring ceilings and expansive views mesh with welcoming seating areas and rich wood tones for the ultimate log home experience combining comfort and luxury.